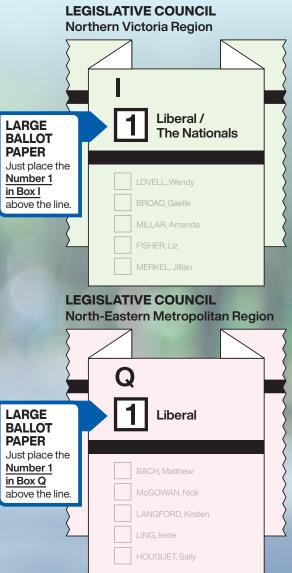

# How to Vote Liberal.

### **REAL SOLUTIONS**

for all Victorians.





## **WELCH** Yan Yean District

#### LEGISLATIVE ASSEMBLY

Yan Yean District Number the boxes 1 to 9 as shown below

- WOOLDRIDGE, J
- 3 HALL.J
- 8 MASON, S
- GRIMLEY, MA
- **WELCH**, Richard Liberal
- KATHAGE, L
- 5 KRSTIC. A
- BOUROUTZIS, C
- PARRAMORE, R







# → Reward hard working families.

→ Fix the → End the era crisis.

healthcare of spiralling debt.

Registered by the Victorian Electoral Commission



Higher taxes, waste and mismanagement

World's longest lockdownsCorruption and

Corruption and cover-ups.

Don't let him get away with it.



# Vote Liberal